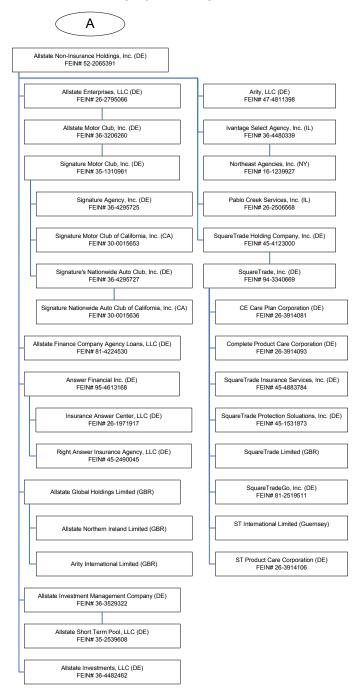

|                  |                            |                            |                                        | 5. 7.00.00.100 1        | git                        | porting                   |

<sup>(</sup>L) Licensed or Chartered - Licensed Insurance Carrier or Domiciled RRG; (R) Registered - Non-domiciled RRGs; (Q) Qualified - Qualified or approved to write Surplus Lines in the state; (N) None of the above - Not allowed to write business in the state.

(a) Insert the number of L responses except for Canada and Other Alien.

# SCHEDULE Y – INFORMATION CONCERNING ACTIVITIES OF INSURER MEMBERS OF A HOLDING COMPANY GROUP PART 1 – ORGANIZATIONAL CHART



# SCHEDULE Y – INFORMATION CONCERNING ACTIVITIES OF INSURER MEMBERS OF A HOLDING COMPANY GROUP PART 1 – ORGANIZATIONAL CHART



Boxes shaded represent affiliates added since prior period

Boxes in bold represent insurance companies

# SCHEDULE Y

# PART 1A - DETAIL OF INSURANCE HOLDING COMPANY SYSTEM

|       |