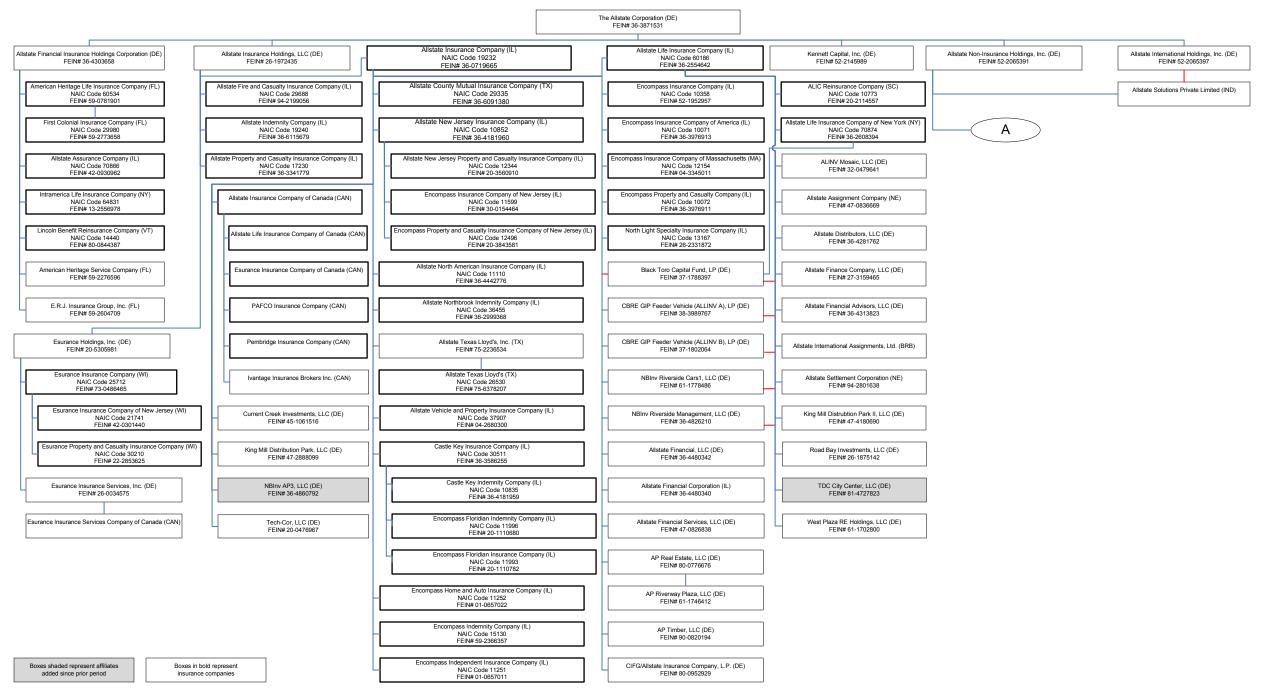

(E) Elicik | le - Renorting            |
|            | aligible or approved to write Surplus Lines in the state                   |                  |                            |                            |                                        | 5. 7.00.00.100 1        | git                        | porting                   |

<sup>(</sup>L) Licensed or Chartered - Licensed Insurance Carrier or Domiciled RRG; (R) Registered - Non-domiciled RRGs; (Q) Qualified - Qualified or approved to write Surplus Lines in the state; (N) None of the above - Not allowed to write business in the state.

(a) Insert the number of L responses except for Canada and Other Alien.

# SCHEDULE Y – INFORMATION CONCERNING ACTIVITIES OF INSURER MEMBERS OF A HOLDING COMPANY GROUP PART 1 – ORGANIZATIONAL CHART



# SCHEDULE Y – INFORMATION CONCERNING ACTIVITIES OF INSURER MEMBERS OF A HOLDING COMPANY GROUP PART 1 – ORGANIZATIONAL CHART



Boxes shaded represent affiliates added since prior period

Boxes in bold represent insurance companies

# SCHEDULE Y

# PART 1A - DETAIL OF INSURANCE HOLDING COMPANY SYSTEM

|       |